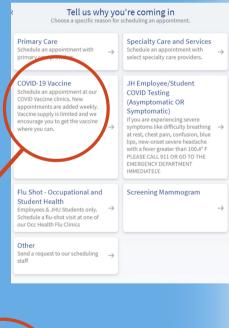

## MAKING AN APPOINTMENT FOR THE COVID-19 BIVALENT BOOSTER CLINIC

Step 1: Go to MyChart
Step 2: Select "Schedule an Appointment"
Step 3: Select "COVID-19 Vaccine"
Step 4: Select "Johns Hopkins University"
Step 5: Select a timeslot on
"Wednesday, October 19, 2022"